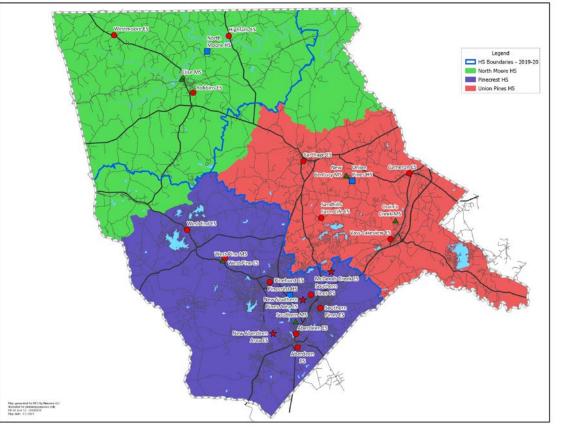

### Draft 1: High School

2019-20 Base Attendance Areas

Draft 1

NOTE: All information presented here, including maps and data tables, represents base assignment scenarios that are <u>not approved</u> by the MCS Board of Education. All information presented here is intended for planning purposes only.