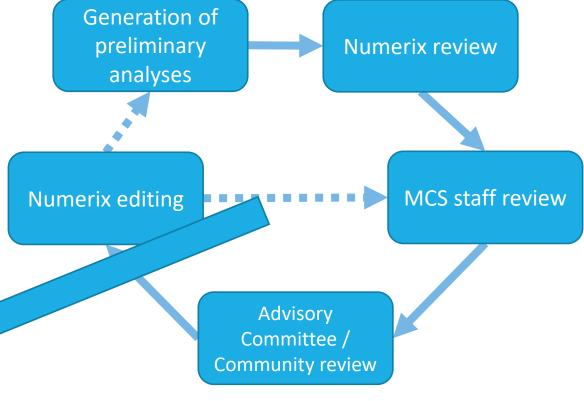

#### Creating Attendance Areas

- An "scenario" is a data table plus map summarizing attributes of the proposed attendance areas.
- The scenario review process is **iterative**:
  - Data tables and maps are reviewed to align with Guiding Principles
  - Suggested changes are compiled by MCS staff and forwarded to Numerix
  - Edits are performed or new scenarios are generated

#### Guiding Principles are primary factors in shaping attendance area scenarios:

- Impact Area Scenarios are holistic; they can potentially impact all schools.
- Future Schools Scenarios include impacts from the planned opening of three schools.
- Utilization Scenarios attempt to balance utilization among impacted schools.
- Transportation Scenarios attempt to address obvious transportation/accessibility issues.
- Proximity Scenarios attempt to assign students to the closest school.
- Proficiency Academic proficiency will be reported for all scenarios: EOG ELA and Math for grades 3-8 over school years 2015-16 through 2017-18.
- Scenarios are a <u>starting point</u> for the exploration and analysis of potential attendance areas and subject to revision at the request of MCS staff and Board of Education.