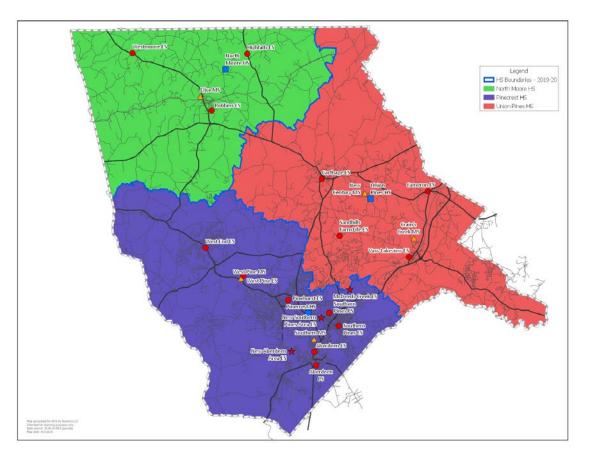

### Draft 1: Elementary School

#### 2019-20 Base Attendance Areas

Legend ES Boundaries - 2019-20 Aberdeen Area ES Cameron ES Carthage ES Highfalls ES McDeeds Creek ES Pinehurst ES Robbins ES Sandhills Farm Life ES Southern Pines Area ES Vass-Lakeview ES West End ES West Pine ES Westmoore ES

#### Draft 1

NOTE: All information presented here, including maps and data tables, represents base assignment scenarios that are <u>not approved</u> by the MCS Board of Education. All information presented here is intended for planning purposes only.