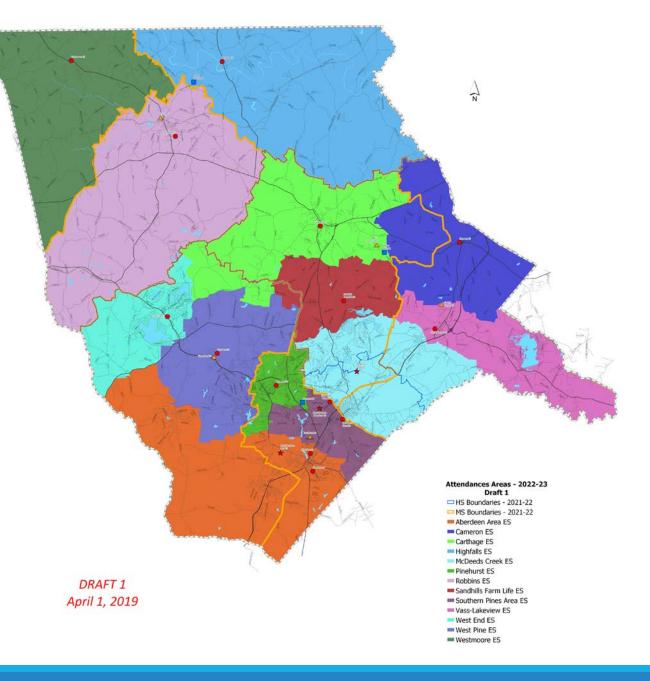

### Draft 1: Middle School

#### 2019-20 Base Attendance Areas

Draft 1

NOTE: All information presented here, including maps and data tables, represents base assignment scenarios that are <u>not approved</u> by the MCS Board of Education. All information presented here is intended for planning purposes only.