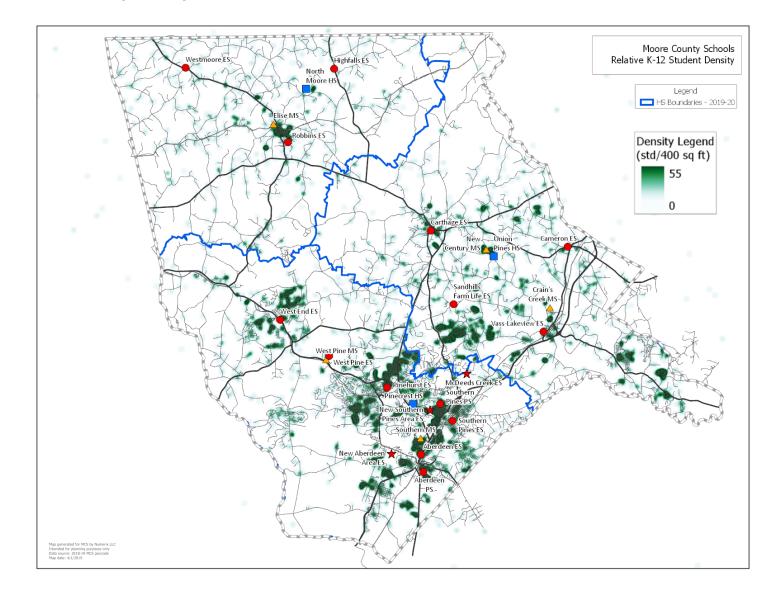

# Addendum

DATA TABLE LEGEND

DRAFT 1 FULL DATA TABLES

DRAFT 1 DETAIL MAP

2018-19 MCS MEMBERSHIP FORECAST (DRAFT)

COUNTY-WIDE STUDENT DENSITY MAPS SCHOOL TRANSFER DATA CHARTER SCHOOL DATA OTHER SCHOOL SYSTEMS IN MOORE COUNTY