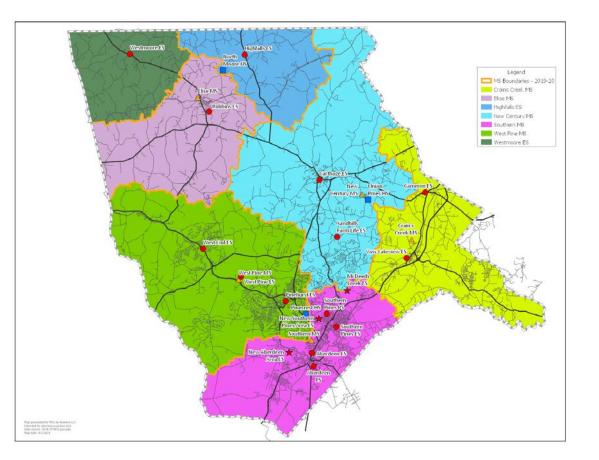

### Draft 1: Middle School

#### 2019-20 Base Attendance Areas

Draft 1

NOTE: All information presented here, including maps and data tables, represents base assignment scenarios that are <u>not approved</u> by the MCS Board of Education. All information presented here is intended for planning purposes only.