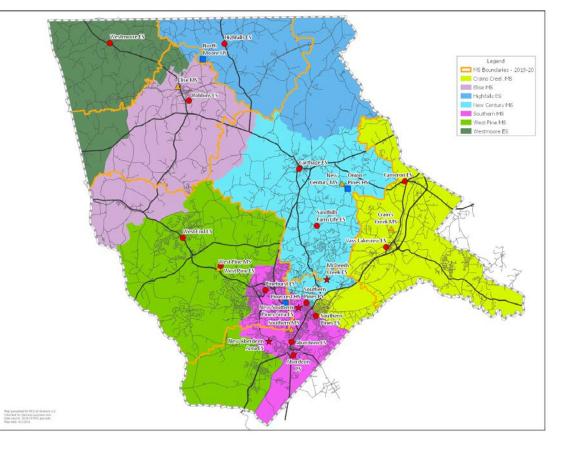

### Draft 1: Middle School

#### 2019-20 Base Attendance Areas

Draft 1

NOTE: All information presented here, including maps and data tables, represents base assignment scenarios that are <u>not approved</u> by the MCS Board of Education. All information presented here is intended for planning purposes only.