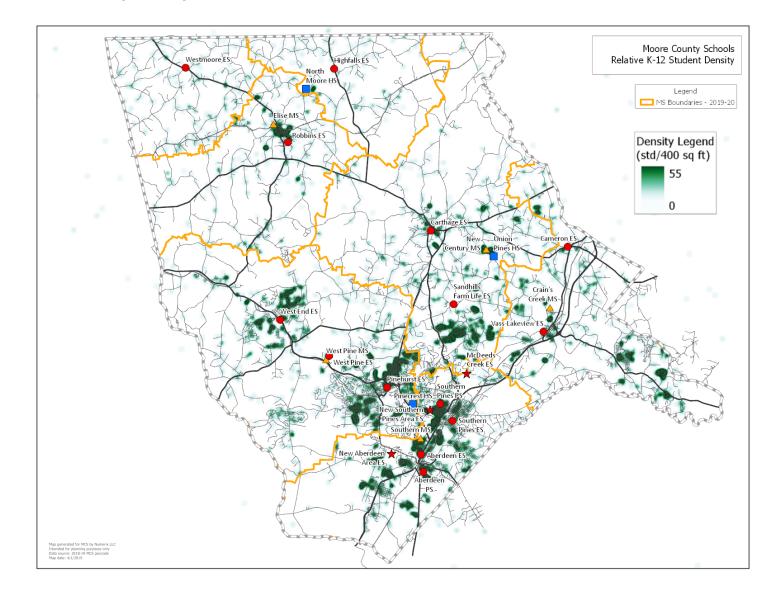

# Addendum

DATA TABLE LEGEND

DRAFT 1 FULL DATA TABLES

DRAFT 1 DETAIL MAP

2018-19 MCS MEMBERSHIP FORECAST (DRAFT)

COUNTY-WIDE STUDENT DENSITY MAPS SCHOOL TRANSFER DATA CHARTER SCHOOL DATA OTHER SCHOOL SYSTEMS IN MOORE COUNTY