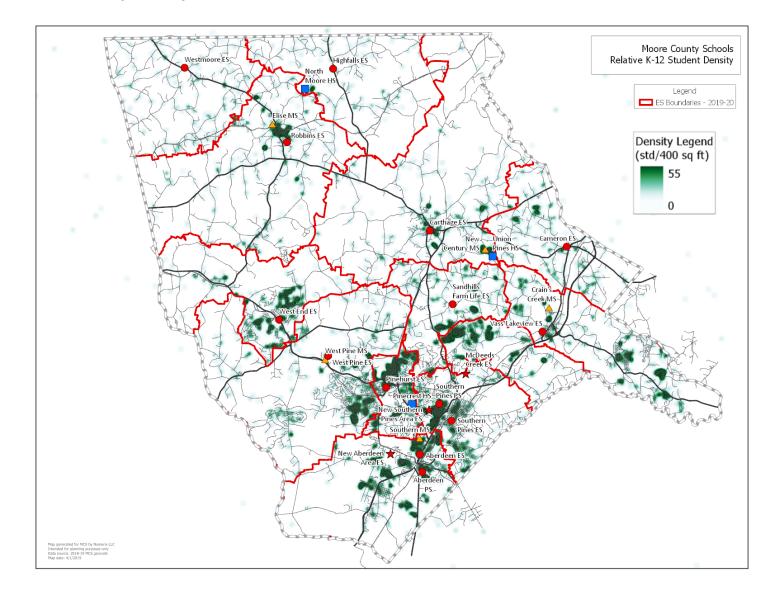

# Gallery Walk Feedback

Tables in rear of Gym

Maps at each Table

-District

-Area

-Density

Gather feedback through online portal via QR code on agendas, by accessing the district website or through the comment/question cards