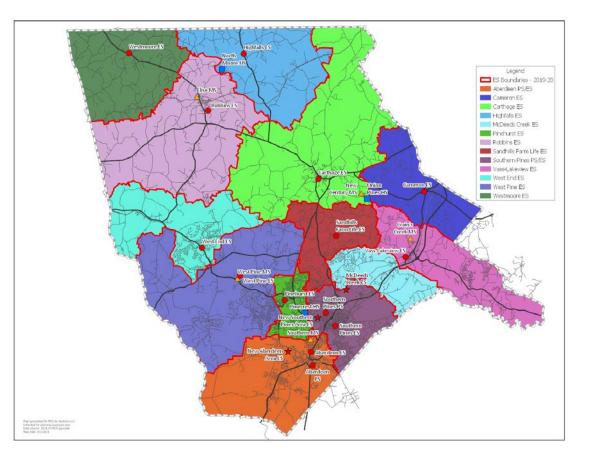

### Draft 1: Elementary School

#### 2019-20 Base Attendance Areas

Legend ES Boundaries - 2019-20 Aberdeen Area ES Cameron ES Carthage ES Highfalls ES McDeeds Creek ES Pinehurst ES Robbins ES Sandhills Farm Life ES Southern Pines Area ES Vass-Lakeview ES West End ES West Pine ES Westmoore ES